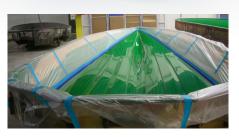

## **MEDIUM GRADE AUTOMOTIVE REFINISHING TAPE**

American<sup>®</sup> brand AM is a cost-effective solution designed to perform in many automotive refinishing applications. The rubber-based adhesive provides secure adhesion to both painted and bare metals and plastics, yet removes cleanly without adhesive residue, paint "flaking" from backside or surface staining.

### **PRODUCT APPLICATIONS**

Paint masking requiring adhesion to and removal from a variety of surfaces

#### MARKETS

- Automotive
- Marine and Composites
- Transportation
- Painting
- Aerospace