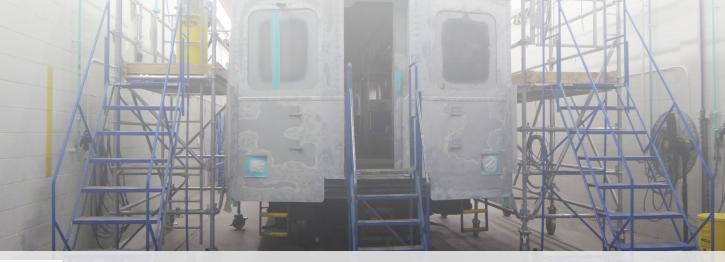

## **MEDIUM GRADE AUTOMOTIVE REFINISHING TAPE**

American<sup>®</sup> brand AM is a cost-effective solution designed to perform in many automotive refinishing applications. The rubber-based adhesive provides secure adhesion to both painted and bare metals and plastics, yet removes cleanly without adhesive residue, paint "flaking" from backside or surface staining.

### **PRODUCT APPLICATIONS**

Paint masking requiring adhesion to and removal from a variety of surfaces

#### MARKETS

- Automotive
- Marine and Composites
- Transportation
- Painting
- Aerospace