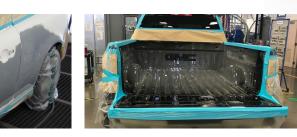

## **MEDIUM GRADE AUTOMOTIVE REFINISHING TAPE**

American<sup>®</sup> brand AM is a cost-effective solution designed to perform in many automotive refinishing applications. The rubber-based adhesive provides secure adhesion to both painted and bare metals and plastics, yet removes cleanly without adhesive residue, paint "flaking" from backside or surface staining.

### **PRODUCT APPLICATIONS**

Paint masking requiring adhesion to and removal from a variety of surfaces

#### MARKETS

- Automotive
- Marine and Composites
- Transportation
- Painting
- Aerospace